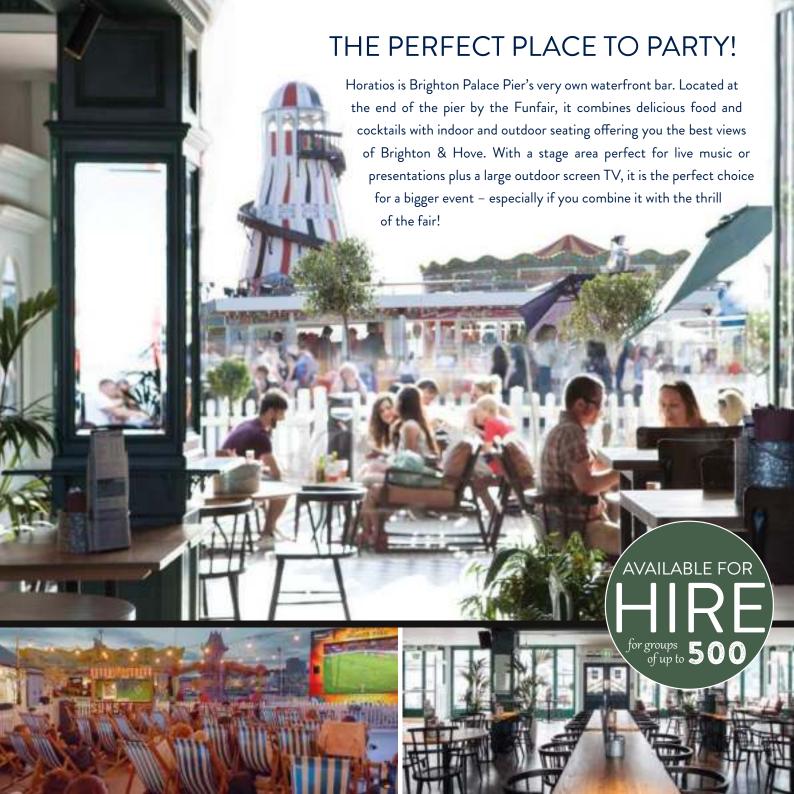

## FOOD & DRINK

Expertly blending seaside tradition with contemporary style, Brighton Palace Pier serves up British classics and seafood favourites focusing on sustainable fishing sources and we use a variety of specially selected farmers to ensure we can consistantly source the best potatoes for our famous fish & chips.

Traditional fairground treats including candyfloss and doughnuts, we also cater for any dietary requirements with an array of vegetarian and vegan options.

From canapés to sit down celebrations for breakfast, lunch and dinner, with menus aligned with your requirements and to whatever is in season.