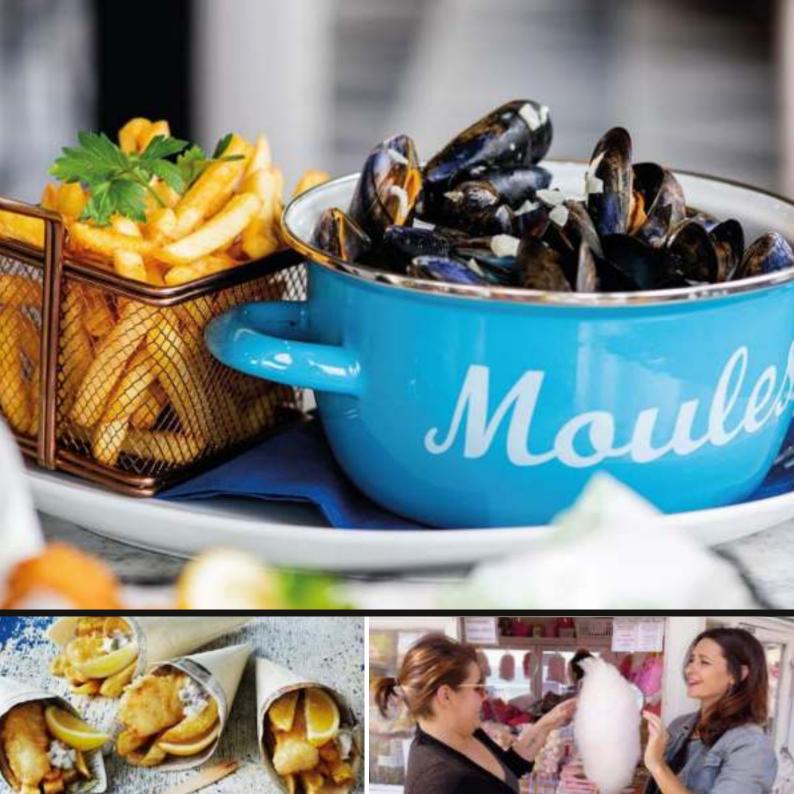

## FOOD & DRINK

Expertly blending seaside tradition with contemporary style, Brighton Palace Pier serves up British classics and seafood favourites focusing on sustainable fishing sources and we use a variety of specially selected farmers to ensure we can consistantly source the best potatoes for our famous fish & chips.

Traditional fairground treats including candyfloss and doughnuts, we also cater for any dietary requirements with an array of vegetarian and vegan options.

From canapés to sit down celebrations for breakfast, lunch and dinner, with menus aligned with your requirements and to whatever is in season.