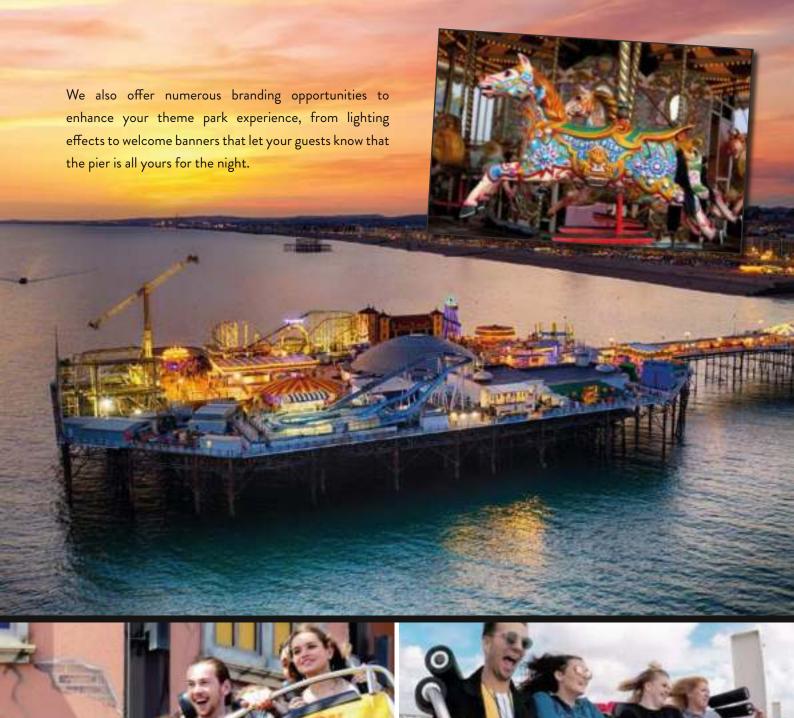

## **EXCLUSIVE USE**

For the ultimate event, we offer the opportunity for you to enjoy your very own theme park! With our exclusive use, you and up to 3,000 guests can take over the seaward end of the pier for a private event.

One third of a mile out to sea, our incredible rides, attractions, the Dome Arcade and food & beverage outlets are all available exclusively.