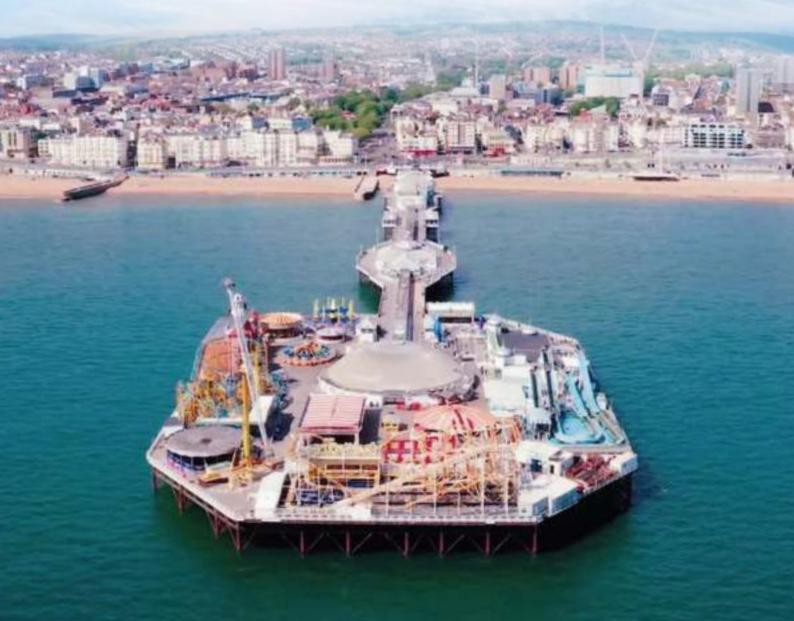

## **EXCLUSIVE USE**

For the ultimate event, we offer the opportunity for you to enjoy your very own theme park! With our exclusive use, you and up to 3,000 guests can take over the seaward end of the pier for a private event.

One third of a mile out to sea, our incredible rides, attractions, the Dome Arcade and food & beverage outlets are all available exclusively.